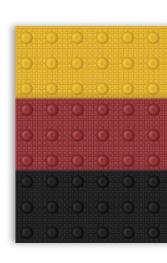

# **Colors**

Black

Safety Yellow Brick Red

Custom colors are available but require minimum quantity orders.