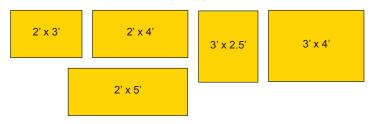

nings, street names)



#### **Features**

- Effective design and field-tested features of the RediMat™
- Provide meaningful messages to the sighted
- Custom 2-color slogan, logo, mascots or popular characteristic of the city, county, state, school or business where being applied\*
- Standard 2-color messages that provide warning, information, or guidance to sighted pedestrians
- Proprietary CleanCut<sup>™</sup> process flawlessly creates your message on two mats
- Full-depth color of the components, resisting wear or fading of the message
- Two (2) distinct 2 opposing-color detectable warning mats that communicate your message

\*Note: limitations exist on complex art.



PPP. INC.

9957 Moorings Drive, Suite 301, Jacksonville FL. 32257

888.717.7771 • WWW.PPPCATALOG.COM

#### **Sizes**



# **Colors**





Black

Safety Yellow Brick Red

Custom colors are available but require minimum quantity orders.

# Meaningful messages for distracted/sighted pedestrians



Mat 1



Mat 2

Perfect for your city/town branding



Mat 1



Mat 2