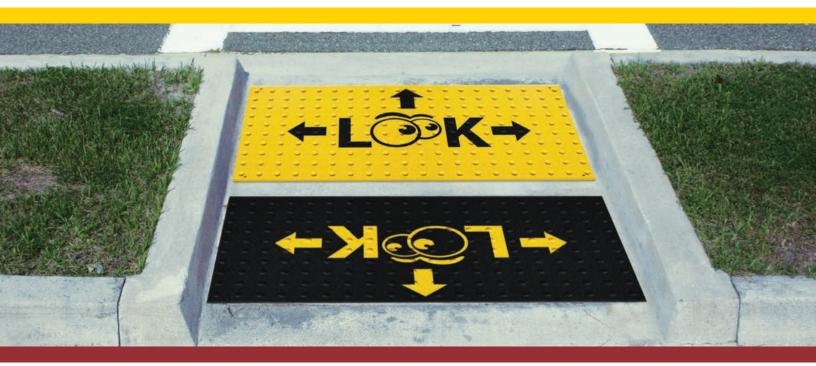

The RediMat Duo™ is an ADA/DOT approved detectable warning system that features two mats with a message. Providing either a custom or standard message, the RediMat Duo™ is easily adaptable to most applications. The standard 2-color message provides warning, information, or guidance to sighted pedestrians. The unique two mat system also provides an ADA compliant tactile warning to the blind and distracted pedestrians. The custom 2-color message accommodates slogans, logos, or popular characteristics of the city, school, or business where it is being applied.

# Meaningful messages for distracted/sighted pedestrians

Mat 1

Mat 2

Perfect for your city/town branding

Mat 1

Mat 2