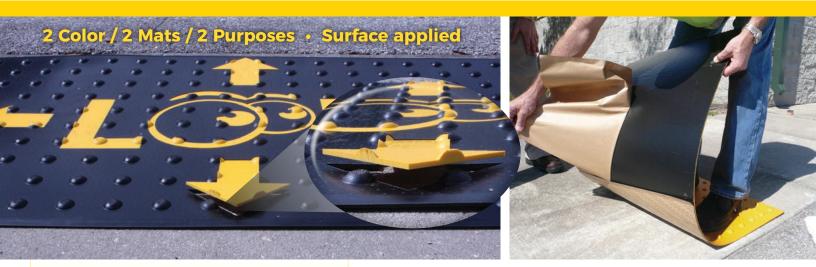

## **Simple**

- · No adhesive to apply
- Radius ready available in wedge shape
- Peel and stick technology for an easy 10 minute installation

# Meaningful messages for distracted/sighted pedestrians

Mat 1

Mat 2

Perfect for your city/town branding

Mat 1

Mat 2